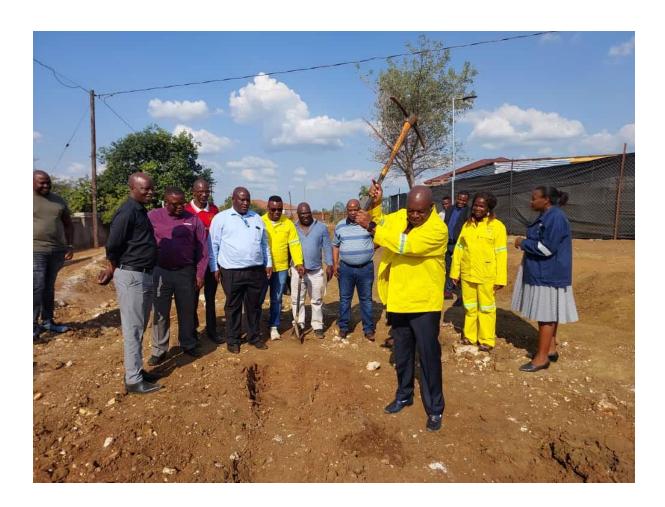

The mayor of Collins Chabane Local Municipality, Cllr Shadrack Maluleke led the members of the mayoral committee and communities of Malamulele/Shithlelani under Ward 23 and Ward 24 on a sod-turning ceremony for the construction of new markets stalls in Xithlelani opposite Malamulele Crossing complex and Ring Road Construction in Malamulele Section-D. "As the municipality, we hope and believe that these developments will bring a range of significant benefits to the community of Collins Chabane and that they will contribute towards the safety of residents and their freedom of movement as well as creating an income to many deserving families through market stalls businesses".